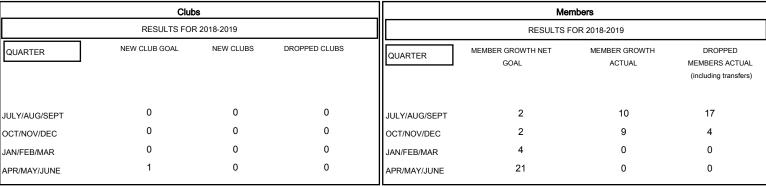

## MONTHLY MEMBERSHIP PROGRESS REPORT

District 28 T

Results as of: 11/30/2018

## GMT: WILLIAM PHILLIPI LOCATION UTAH GMT CA



## GOALS AND ACTUAL NEW CLUBS CUMULATIVE



## GOALS AND ACTUAL MEMBERS CUMULATIVE



| DROPPED CLUBS: 0  DROPPED MEMBERS |    | 10 CLUBS OF 26 ADDED 1 OR MORE NEW MEMBERS | GENDER DISTRIBUTION  MALE 424 (68.39%)  FEMALE 196 (31.61%)  Women Percentage Fiscal Year Goal: 40% |     |
|-----------------------------------|----|--------------------------------------------|-----------------------------------------------------------------------------------------------------|-----|
| DECEASED                          | 6  | CLICK HERE FOR CUMULATIVE  MEMBERSHIP DATA | TOTAL FAMILY UNIT MEMBERS                                                                           | 202 |
| CLUB CANCELLED                    | 0  |                                            |