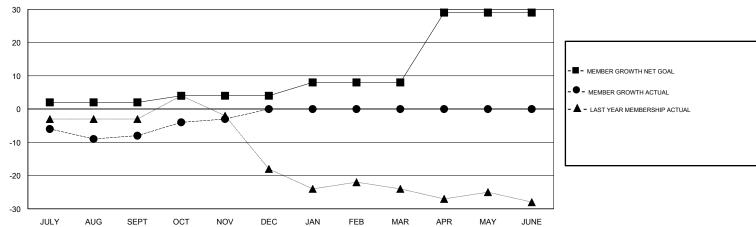

## GOALS AND ACTUAL MEMBERS CUMULATIVE

| DROPPED CLUBS: 0  DROPPED MEMBERS |    | 10 CLUBS OF 26 ADDED 1 OR MORE NEW MEMBERS | GENDER DISTRIBUTION  MALE 424 (68.39%)  FEMALE 196 (31.61%)  Women Percentage Fiscal Year Goal: 40% |     |
|-----------------------------------|----|--------------------------------------------|-----------------------------------------------------------------------------------------------------|-----|
| DECEASED                          | 6  | CLICK HERE FOR CUMULATIVE  MEMBERSHIP DATA | TOTAL FAMILY UNIT MEMBERS                                                                           | 202 |
| CLUB CANCELLED                    | 0  |                                            |                                                                                                     | 102 |
| OTHER                             | 15 |                                            | FAMILY MEMBERS PAYING HALF DUES                                                                     | 102 |
| TOTAL                             | 21 |                                            |                                                                                                     |     |